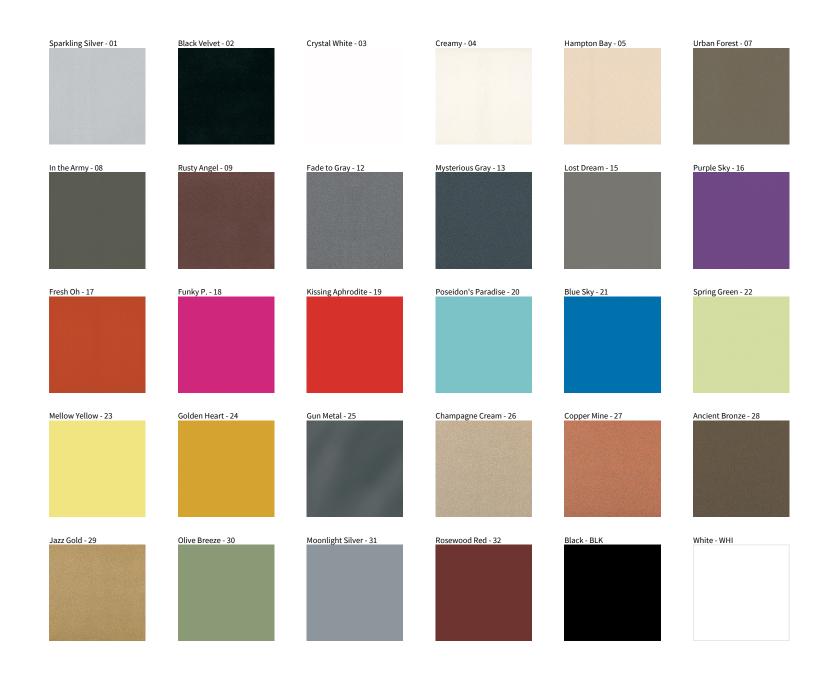

## **MAGIQ TRIMLESS**

COLOR FINISH CHART

| PROJECT  |
|----------|
| TYPE     |
| NOTES    |
| QUANTITY |
| DATE     |

**Digital:** Not all screens are calibrated the same, and therefore, colors will appear differently between screens. **Physical:** When texture is involved, there will be variations in color, character and tone within a product series and between product families.

**Gun Metal:** No Gun Metal finish is alike. It combines a mixture of transparent and black color particles which ensures a highly individual effect and no luminaire being identical. **Champagne Cream, Copper Mine, Ancient Bronze + Jazz Gold:** These finishes have slight fading from specific powder coating production. Each luminaire will slightly vary.